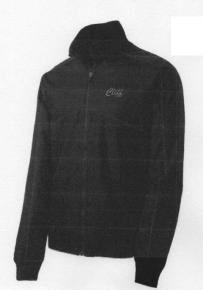

### Light weight jacket JST83

Adult sizes: XS-XL with logo on the back....\$67 optional name on the front \$5.

2XL: \$69 3XL: \$70

4XL: \$71

Adult sizes: XS-XL with logo on the back....\$82 optional name on the front \$5.