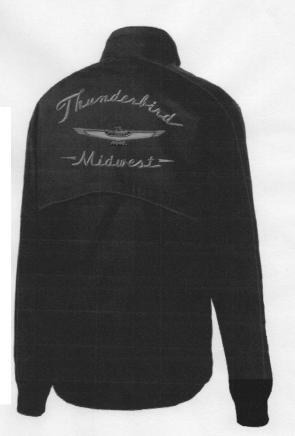

### Light weight jacket JST83

Adult sizes: XS-XL with logo on the back....\$67 optional name on the front \$5.

2XL: \$69 3XL: \$70

4XL: \$71

Adult sizes: XS-XL with logo on the back....\$82 optional name on the front \$5.