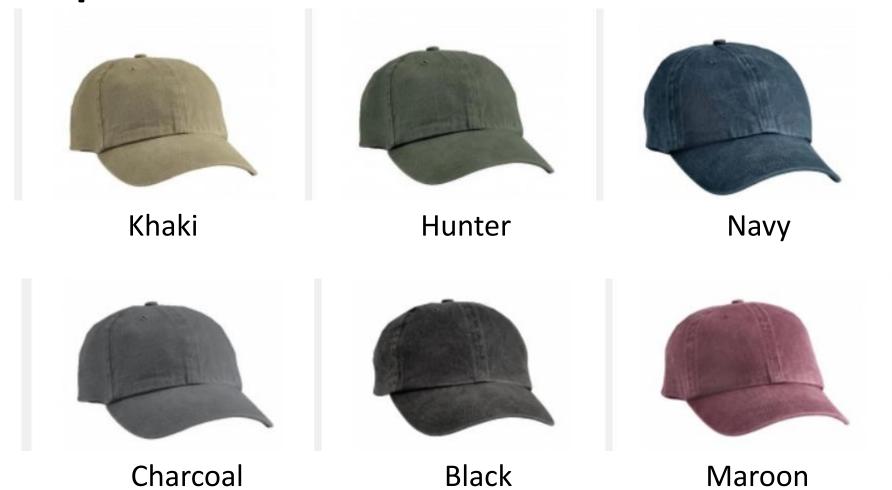

hire, Light Blue, Ash (Light Grey), Charcoal



S-XL: \$24, 2XL: \$26, 3XL: \$27, 4XL: \$28, 5XL: \$29

Denim Jacket J7620





Color: Denim Blue Adult sizes: specify men or ladies XS-4XL 100% stonewashed indigo denim, 2 button-thru flap chest pockets, button cuffs, front pockets, adjustable button waist tabs. \$76 plus name \$5 (optional)

Textured Soft Shell Jacket Men - J705

Super soft and flexible, water and wind protection, zippered front and chest pockets, spandex-trimmed cuffs

Color: Stone

Sizes: XS-4XL Tall size +\$4

\$87 + \$5 for name



#### **Textured Soft Shell Jacket Ladies - L705**

Super soft and flexible, water and wind protection, zippered front and chest pockets, spandex-trimmed cuffs

Color: Stone

Sizes: XS-4XL

\$87 + \$5 for name



#### Caps CP84 One size \$18



All caps will have the Club emblem on the front