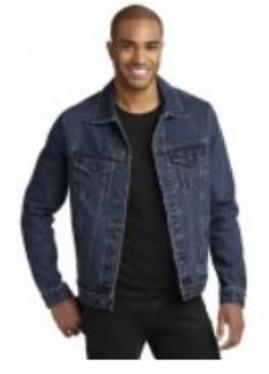

S-XL: \$24, 2XL: \$26, 3XL: \$27, 4XL: \$28, 5XL: \$29

Denim Jacket J7620

Color: Denim Blue Adult sizes: specify men or ladies XS-4XL 100% stonewashed indigo denim, 2 button-thru flap chest pockets, button cuffs, front pockets, adjustable button waist tabs. \$76 plus name \$5 (optional)