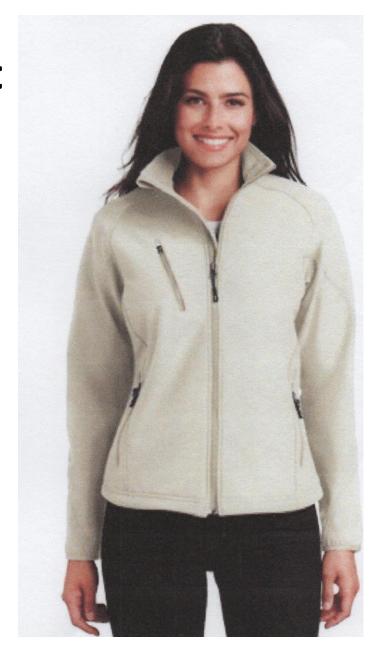

#### **Textured Soft Shell Jacket Ladies - L705**

Super soft and flexible, water and wind protection, zippered front and chest pockets, spandex-trimmed cuffs

Color: Stone

Sizes: XS-4XL

\$87 + \$5 for name