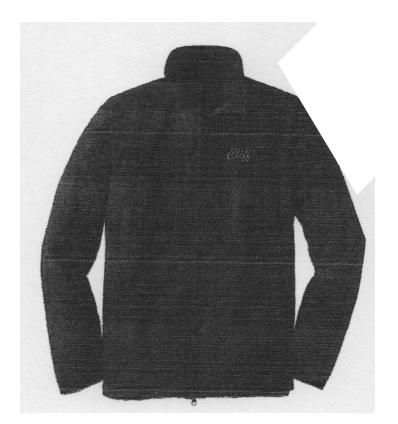

### Light weight jacket JST83

Adult sizes: XS-XL with logo on the back....\$67 optional name on the front \$5.

2XL: \$69 3XL: \$70

4XL: \$71

Adult sizes: XS-XL with logo on the back....\$82 optional name on the front \$5.