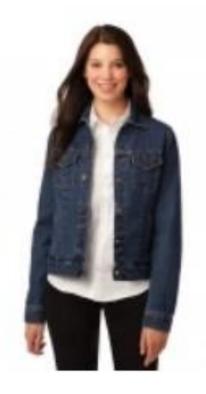

S-XL: \$24, 2XL: \$26, 3XL: \$27, 4XL: \$28, 5XL: \$29

Denim Jacket J7620

Color: Denim Blue Adult sizes: specify men or ladies XS-4XL 100% stonewashed indigo denim, 2 button-thru flap chest pockets, button cuffs, front pockets, adjustable button waist tabs. \$76 plus name \$5 (optional)