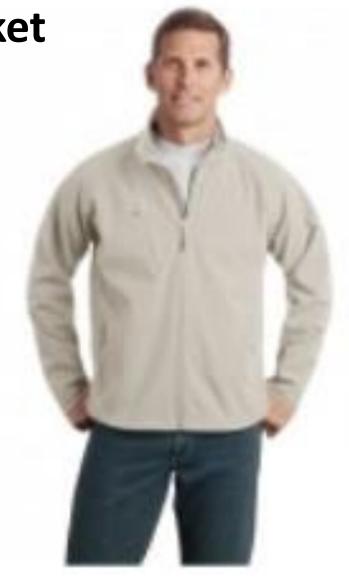

Textured Soft Shell Jacket Men - J705

Super soft and flexible, water and wind protection, zippered front and chest pockets, spandex-trimmed cuffs

Color: Stone

Sizes: XS-4XL Tall size +\$4

\$87 + \$5 for name

#### **Textured Soft Shell Jacket Ladies - L705**

Super soft and flexible, water and wind protection, zippered front and chest pockets, spandex-trimmed cuffs

Color: Stone

Sizes: XS-4XL

\$87 + \$5 for name