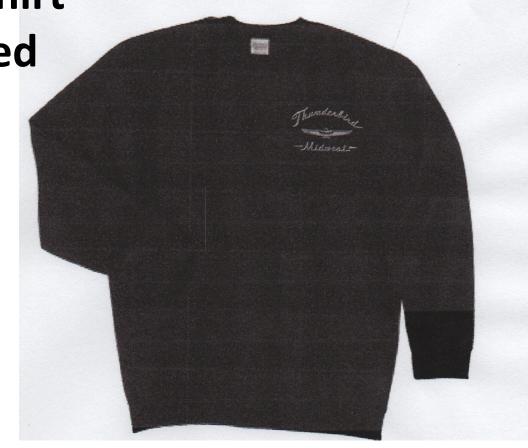

## Heavy weight jacket J354

Crewneck sweatshirt with embroidered crest logo

Colors: White, Black, Red, Navy, Dark Brown, Royal Blue, Irish Green, Antique Sapphire, Light Blue, Ash (Light Grey), Charcoal

S-XL: \$24, 2XL: \$26, 3XL: \$27, 4XL: \$28, 5XL: \$29

Denim Jacket J7620

Color: Denim Blue Adult sizes: specify men or ladies XS-4XL 100% stonewashed indigo denim, 2 button-thru flap chest pockets, button cuffs, front pockets, adjustable button waist tabs. \$76 plus name \$5 (optional)