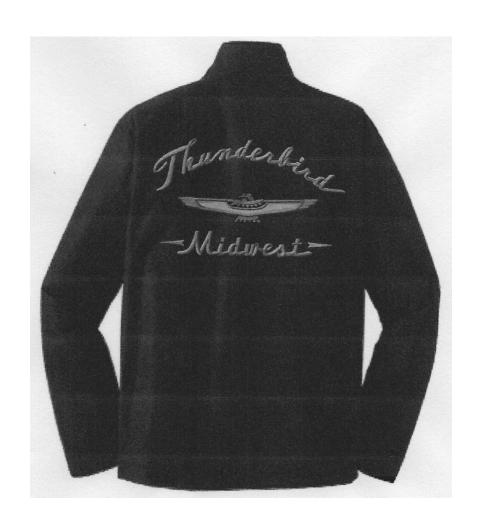

### Light weight jacket JST83

Adult sizes: XS-XL with logo on the back....\$67 optional name on the front \$5.

2XL: \$69 3XL: \$70

4XL: \$71

Adult sizes: XS-XL with logo on the back....\$82 optional name on the front \$5.